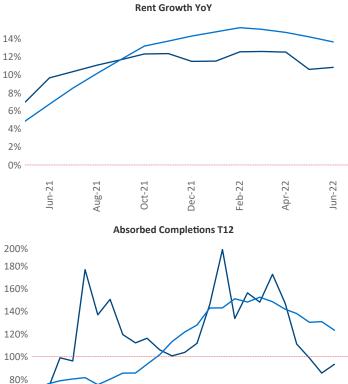

Athens

June 2022 Liliana.Malai@yardi.com

Athens is the 108th largest multifamily market with 24,819 completed units and 11,838 units in development, 2,782 of which have already broken ground.

New lease asking **rents** are at \$1,483, up 10.8% A from the previous year placing Athens at 77th overall in year-over-year rent growth.