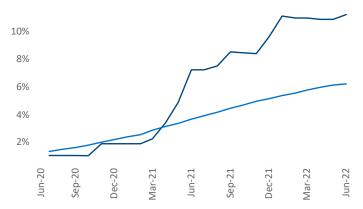

Multifamily housing demand has been positive with **1,685** A net units absorbed over the past twelve months. This is up **702** I units from the previous year's gain of 983 A absorbed units.

**Employment** in Athens has grown by **7.3%** • over the past 12 months, while hourly wages have risen by 11.3% A YoY to \$26.49 according to the Bureau of Labor Statistics.