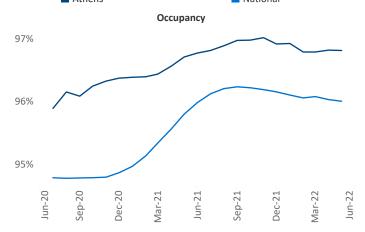

er@yardi.com



Contacts

Liliana Malai

Senior PPC Specialist

Jun-20

Sep-20

Dec-20

Mar-21

Athens

June 2022 Liliana.Malai@yardi.com

Athens is the 108th largest multifamily market with 24,819 completed units and 11,838 units in development, 2,782 of which have already broken ground.

New lease asking **rents** are at \$1,483, up 10.8% A from the previous year placing Athens at 77th overall in year-over-year rent growth.

Multifamily housing demand has been positive with **1,685** A net units absorbed over the past twelve months. This is up **702** I units from the previous year's gain of 983 A absorbed units.

**Employment** in Athens has grown by **7.3%** • over the past 12 months, while hourly wages have risen by 11.3% A YoY to \$26.49 according to the Bureau of Labor Statistics.









Sep-21

Jun-21

Jun-22

Mar-22

Dec-21