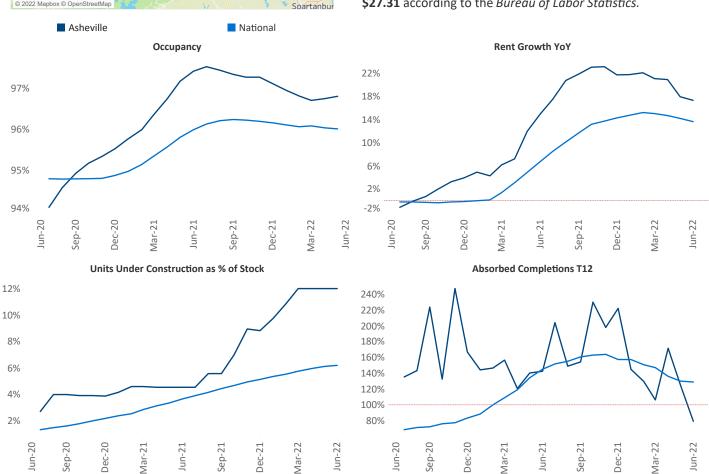

Franklin

Highlands

Contacts

Jeff Adler Vice President Jeff.Adler@yardi.com

40

Liliana Malai Senior PPC Specialist Liliana.Malai@yardi.com Asheville June 2022

**Asheville** is the **112th** largest multifamily market with **20,084** completed units and **11,666** units in development, **2,415** of which have already broken ground.

New lease asking **rents** are at \$1,631, up 17.3% ▲ from the previous year placing Asheville at 16th overall in year-over-year rent growth.

Multifamily housing **demand** has been positive with **368** ▲ net units absorbed over the past twelve months. This is down **-877** ▼ units from the previous year's gain of **1,245** ▲ absorbed units.

**Employment** in Asheville has grown by **4.2%** ▲ over the past 12 months, while hourly wages have risen by **2.4%** ▲ YoY to **\$27.31** according to the *Bureau of Labor Statistics*.