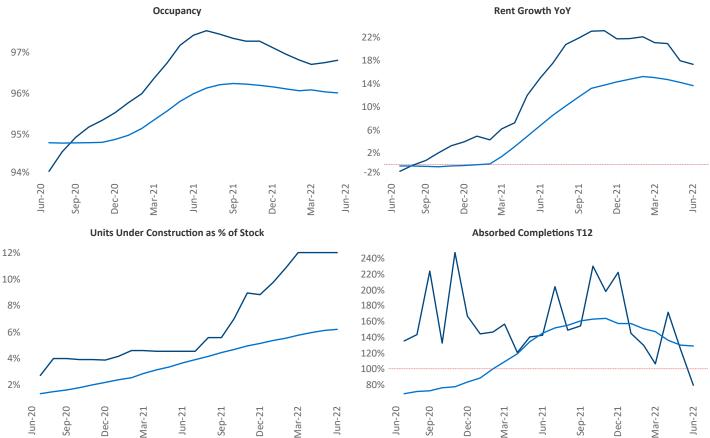

New lease asking **rents** are at \$1,631, up 17.3% ▲ from the previous year placing Asheville at 16th overall in year-over-year rent growth.

Multifamily housing **demand** has been positive with **368** ▲ net units absorbed over the past twelve months. This is down -877 ▼ units from the previous year's gain of **1,245** ▲ absorbed units.