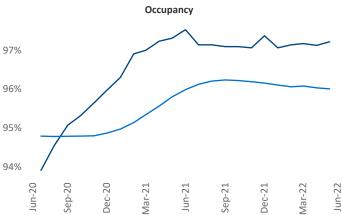

New lease asking **rents** are at \$1,299, up 18.8% ▲ from the previous year placing Anchorage at 10th overall in year-over-year rent growth.

Multifamily housing **demand** has been negative with -12 ▼ net units absorbed over the past twelve months. This is down -253 ▼ units from the previous year's gain of 241 ▲ absorbed units.