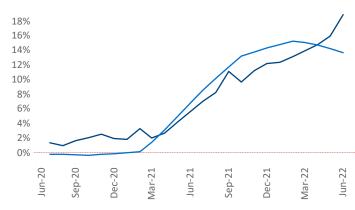

New lease asking **rents** are at \$1,299, up 18.8% ▲ from the previous year placing Anchorage at 10th overall in year-over-year rent growth.

Multifamily housing **demand** has been negative with -12 ▼ net units absorbed over the past twelve months. This is down -253 ▼ units from the previous year's gain of 241 ▲ absorbed units.

Units Under Construction as % of Stock

Rent Growth YoY

**Absorbed Completions T12** 