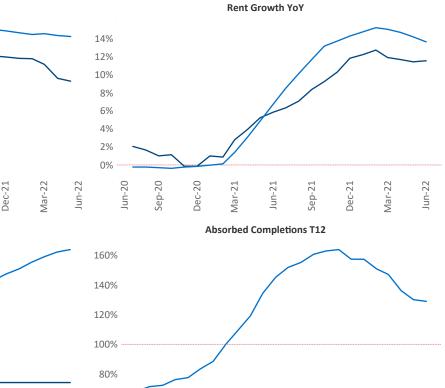

New lease asking **rents** are at **\$926**, up **11.6%** ▲ from the previous year placing Amarillo at **68th** overall in year-over-year rent growth.

Multifamily housing **demand** has been negative with -22 ▼ net units absorbed over the past twelve months. This is down -559 ▼ units from the previous year's gain of 537 ▲ absorbed units.