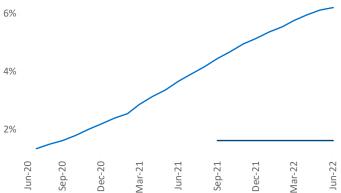

New lease asking **rents** are at **\$926**, up **11.6%** ▲ from the previous year placing Amarillo at **68th** overall in year-over-year rent growth.

Multifamily housing **demand** has been negative with -22 ▼ net units absorbed over the past twelve months. This is down -559 ▼ units from the previous year's gain of 537 ▲ absorbed units.