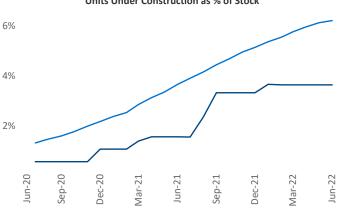

Employment in Allentown-Bethlehem has grown by 4.6% ▲ over the past 12 months, while hourly wages have risen by 2.2% ▲ YoY to \$28.30 according to the *Bureau of Labor Statistics*.

Units Under Construction as % of Stock