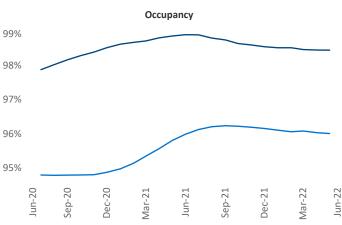

i Senior PPC Specialist Liliana.Malai@yardi.com

## Allentown-Bethlehem June 2022

**Allentown-Bethlehem** is the **97th** largest multifamily market with **32,344** completed units and **6,706** units in development, **1,177** of which have already broken ground.

New lease asking **rents** are at \$1,568, up 14.8% ▲ from the previous year placing Allentown-Bethlehem at 31st overall in year-over-year rent growth.

Multifamily housing **demand** has been negative with -442 ▼ net units absorbed over the past twelve months. This is down -1,476 ▼ units from the previous year's gain of 1,034 ▲ absorbed units.

Employment in Allentown-Bethlehem has grown by 4.6% ▲ over the past 12 months, while hourly wages have risen by 2.2% ▲ YoY to \$28.30 according to the *Bureau of Labor Statistics*.







Units Under Construction as % of Stock



Rent Growth YoY



**Absorbed Completions T12** 



## **DISCLAIMER**

ALTHOUGH EVERY EFFORT IS MADE TO ENSURE THE ACCURACY, TIMELINESS AND COMPLETENESS OF THE INFORMATION PROVIDED IN THIS PUBLICATION, THE INFORMATION IS PROVIDED "AS IS" AND YARDI MATRIX DOES NOT GUARANTEE, WARRANT, REPRESENT OR UNDERTAKE THAT THE INFORMATION PROVIDED IS CORRECT, ACCURATE, CURRENT OR COMPLETE. YARDI MATRIX IS NOT LIABLE FOR ANY LOSS, CLAIM, OR DEMAND ARISING DIRECTLY OR INDIRECTLY FROM ANY USE OR RELIANCE UPON THE INFORMATION CONTAINED HEREIN.

## **COPYRIGHT NOTICE**

This document, publication and/or presentation (collectively, 'document') is protected by copyright, trademark and other intellectual property laws. Use of this document is subject to the terms and