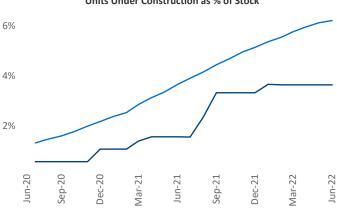

## Allentown-Bethlehem June 2022

**Allentown-Bethlehem** is the **97th** largest multifamily market with **32,344** completed units and **6,706** units in development, **1,177** of which have already broken ground.

Employment in Allentown-Bethlehem has grown by 4.6% ▲ over the past 12 months, while hourly wages have risen by 2.2% ▲ YoY to \$28.30 according to the *Bureau of Labor Statistics*.

Units Under Construction as % of Stock