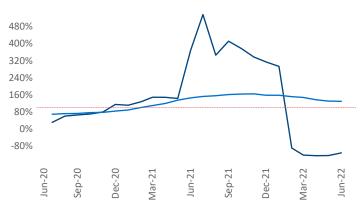

New lease asking **rents** are at \$1,568, up 14.8% ▲ from the previous year placing Allentown-Bethlehem at 31st overall in year-over-year rent growth.

Multifamily housing **demand** has been negative with -442 ▼ net units absorbed over the past twelve months. This is down -1,476 ▼ units from the previous year's gain of 1,034 ▲ absorbed units.

Employment in Allentown-Bethlehem has grown by 4.6% ▲ over the past 12 months, while hourly wages have risen by 2.2% ▲ YoY to \$28.30 according to the *Bureau of Labor Statistics*.

Units Under Construction as % of Stock

Rent Growth YoY

**Absorbed Completions T12** 