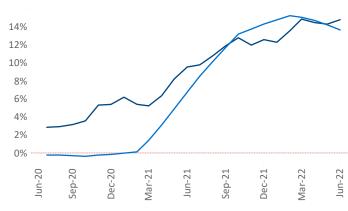

New lease asking **rents** are at \$1,568, up 14.8% ▲ from the previous year placing Allentown-Bethlehem at 31st overall in year-over-year rent growth.

Multifamily housing **demand** has been negative with -442 ▼ net units absorbed over the past twelve months. This is down -1,476 ▼ units from the previous year's gain of 1,034 ▲ absorbed units.

Rent Growth YoY

**Absorbed Completions T12** 