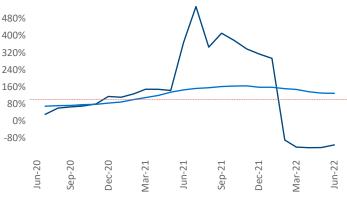

New lease asking **rents** are at **\$1,568**, up **14.8%** from the previous year placing Allentown-Bethlehem at **31st** overall in year-over-year rent growth.

Multifamily housing **demand** has been negative with -442 ▼ net units absorbed over the past twelve months. This is down -1,476 ▼ units from the previous year's gain of 1,034 ▲ absorbed units.