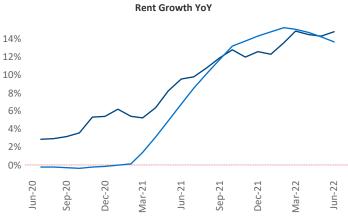

New lease asking **rents** are at **\$1,568**, up **14.8%** from the previous year placing Allentown-Bethlehem at **31st** overall in year-over-year rent growth.

Multifamily housing **demand** has been negative with -442 ▼ net units absorbed over the past twelve months. This is down -1,476 ▼ units from the previous year's gain of 1,034 ▲ absorbed units.