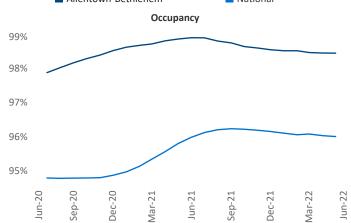

Jeff Adler Vice President Jeff.Adler@yardi.com









Contacts Liliana Malai Senior PPC Specialist <u>Liliana.Malai@yardi.com</u>

Allentown-Bethlehem June 2022

Allentown-Bethlehem is the 97th largest multifamily market with 32,344 completed units and 6,706 units in development, 1,177 of which have already broken ground.

New lease asking **rents** are at **\$1,568**, up **14.8%** from the previous year placing Allentown-Bethlehem at **31st** overall in year-over-year rent growth.

Multifamily housing **demand** has been negative with -442 ▼ net units absorbed over the past twelve months. This is down -1,476 ▼ units from the previous year's gain of 1,034 ▲ absorbed units.

Employment in Allentown-Bethlehem has grown by 4.6% ▲ over the past 12 months, while hourly wages have risen by 2.2% ▲ YoY to \$28.30 according to the *Bureau of Lab