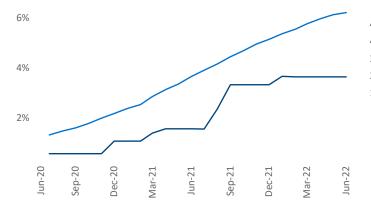

Jeff Adler Vice President Jeff.Adler@yardi.com









Contacts Liliana Malai Senior PPC Specialist <u>Liliana.Malai@yardi.com</u>

Allentown-Bethlehem June 2022

Allentown-Bethlehem is the 97th largest multifamily market with 32,344 completed units and 6,706 units in development, 1,177 of which have already broken ground.

New lease asking **rents** are at **\$1,568**, up **14.8%** from the previous year placing Allentown-Bethlehem at **31st** overall in year-over-year rent growth.

Multifamily housing **demand** has been negative with -442 ▼ net units absorbed over the past twelve months. This is down -1,476 ▼ units from the previous year's gain of 1,034 ▲ absorbed units.

Employment in Allentown-Bethlehem has grown by 4.6% ▲ over the past 12 months, while hourly wages have risen by 2.2% ▲ YoY to \$28.30 according to the *Bureau of Labor S