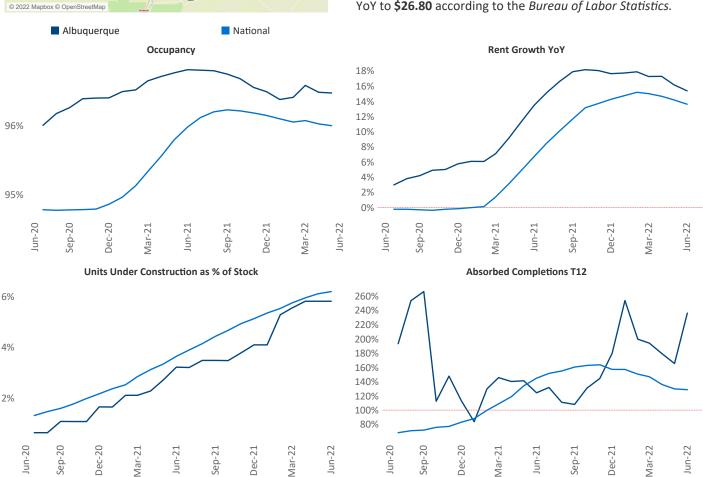

25

Albuquerque

Liliana Malai Senior PPC Specialist Liliana.Malai@yardi.com Albuquerque June 2022

**Albuquerque** is the **68th** largest multifamily market with **55,389** completed units and **10,480** units in development, **3,225** of which have already broken ground.

New lease asking **rents** are at \$1,250, up 15.4% ▲ from the previous year placing Albuquerque at 30th overall in year-over-year rent growth.

Multifamily housing **demand** has been positive with **525** ▲ net units absorbed over the past twelve months. This is down **-449** ▼ units from the previous year's gain of **974** ▲ absorbed units.

**Employment** in Albuquerque has grown by **4.3%** ▲ over the past 12 months, while hourly wages have risen by **3.3%** ▲ YoY to **\$26.80** according to the *Bureau of Labor Statistics*.