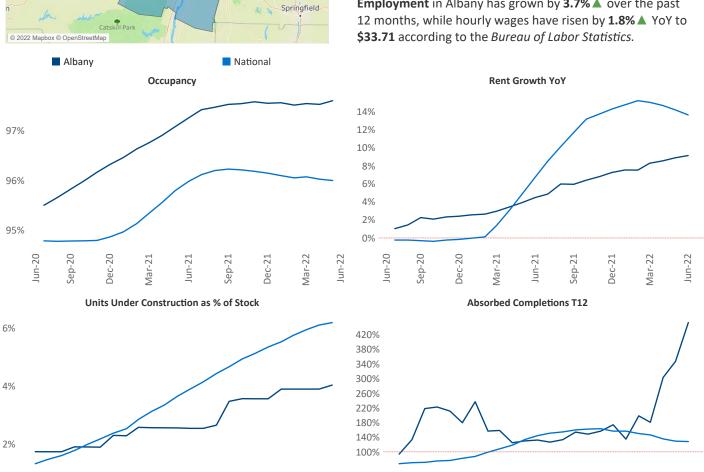

New lease asking **rents** are at \$1,419, up 9.1% ▲ from the previous year placing Albany at 104th overall in year-over-year rent growth.

Multifamily housing demand has been positive with **1,196** ▲ net units absorbed over the past twelve months. This is down -120 ▼ units from the previous year's gain of **1,316** ▲ absorbed units.

**Employment** in Albany has grown by **3.7%** ▲ over the past

Jun-21

Sep-21

Mar-21

Jun-22

Jun-20

Jun-22

Mar-22