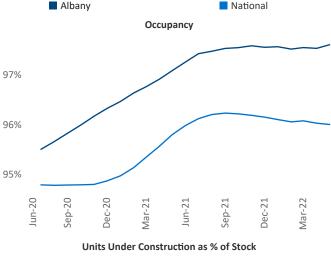

**Employment** in Albany has grown by **3.7%** ▲ over the past 12 months, while hourly wages have risen by **1.8%** ▲ YoY to **\$33.71** according to the *Bureau of Labor Statistics*.