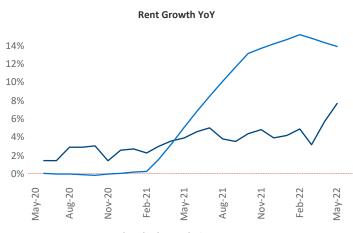

New lease asking **rents** are at **\$770**, up **7.7%** ▲ from the previous year placing Youngstown at **113th** overall in year-over-year rent growth.

Multifamily housing **demand** has been falling with **-100** ▼ net units absorbed over the past twelve months. This is down **-406** ▼ units from the previous year's gain of **306** ▲ absorbed units.