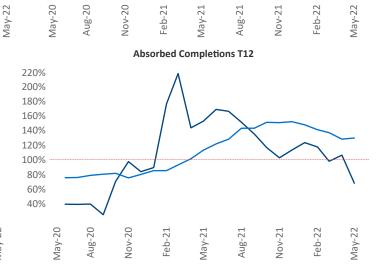

New lease asking **rents** are at \$1,565, up 19.6% ▲ from the previous year placing Wilmington at 8th overall in year-over-year rent growth.

Multifamily housing demand has been rising with 1,437 A net units absorbed over the past twelve months. This is down -486 ▼ units from the previous year's gain of 1,923 ▲ absorbed units.