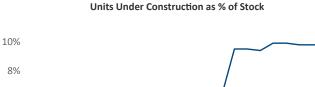

## Contacts

18% 16% 14% 12%

10% 8% 6% 4%

> 2% 0%

Jeff Adler Vice President Jeff.Adler@yardi.com

Liliana Malai Senior PPC Specialist Liliana.Malai@yardi.com Wilmington May 2022

Wilmington is the 110th largest multifamily market with 23,292 completed units and 18,547 units in development, 2,576 of which have already broken ground.