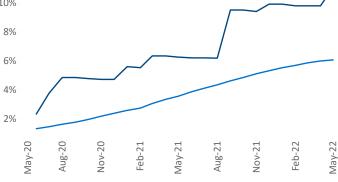

New lease asking **rents** are at \$1,565, up 19.6% ▲ from the previous year placing Wilmington at 8th overall in year-over-year rent growth.

Multifamily housing demand has been rising with 1,437 A net units absorbed over the past twelve months. This is down -486 ▼ units from the previous year's gain of 1,923 ▲ absorbed units.