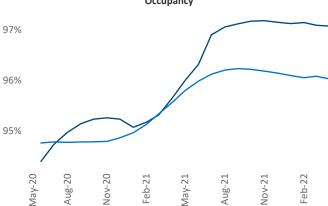

New lease asking **rents** are at \$1,565, up 19.6% ▲ from the previous year placing Wilmington at 8th overall in year-over-year rent growth.

Multifamily housing demand has been rising with 1,437 A net units absorbed over the past twelve months. This is down -486 ▼ units from the previous year's gain of 1,923 ▲ absorbed units.