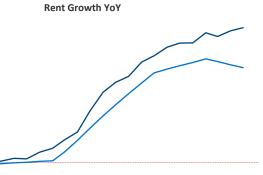

New lease asking **rents** are at \$1,565, up 19.6% ▲ from the previous year placing Wilmington at 8th overall in year-over-year rent growth.

Multifamily housing demand has been rising with 1,437 A net units absorbed over the past twelve months. This is down -486 ▼ units from the previous year's gain of 1,923 ▲ absorbed units.