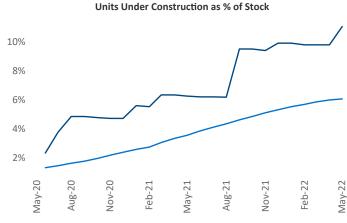

Jeff Adler Vice President Jeff.Adler@yardi.com

Liliana Malai Senior PPC Specialist Liliana.Malai@yardi.com

Contacts

Wilmington May 2022

Wilmington is the 110th largest multifamily market with 23,292 completed units and 18,547 units in development, 2,576 of which have already broken ground.