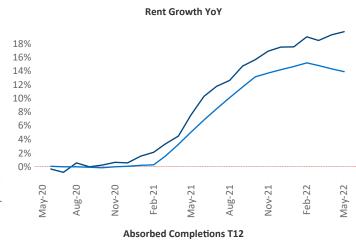

New lease asking **rents** are at \$1,565, up 19.6% ▲ from the previous year placing Wilmington at 8th overall in year-over-year rent growth.

Multifamily housing **demand** has been rising with **1,437** ▲ net units absorbed over the past twelve months. This is down **-486** ▼ units from the previous year's gain of **1,923** ▲ absorbed units.