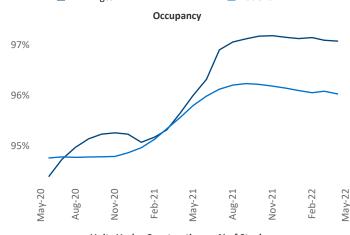

sident Jeff.Adler@yardi.com

Liliana Malai Senior PPC Specialist Liliana.Malai@yardi.com

Contacts

Wilmington May 2022

Wilmington is the 110th largest multifamily market with 23,292 completed units and 18,547 units in development, 2,576 of which have already broken ground.

New lease asking **rents** are at \$1,565, up 19.6% ▲ from the previous year placing Wilmington at 8th overall in year-over-year rent growth.

Multifamily housing **demand** has been rising with **1,437** ▲ net units absorbed over the past twelve months. This is down **-486** ▼ units from the previous year's gain of **1,923** ▲ absorbed units.

Employment in Wilmington has grown by 4.2% ▲ over the past 12 months, while hourly wages have risen by 10.9% ▲ YoY to \$28.89 according to the *Bureau of Labor Statistics*.