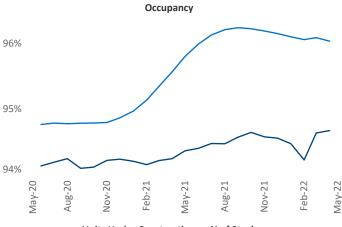

New lease asking **rents** are at \$776, up 8.5% ▲ from the previous year placing Wichita at **108th** overall in year-over-year rent growth.

Multifamily housing **demand** has been rising with **521** ▲ net units absorbed over the past twelve months. This is up **219** ▲ units from the previous year's gain of **302** ▲ absorbed units.

**Employment** in Wichita has grown by **1.9%** ▲ over the past 12 months, while hourly wages have risen by **6.0%** ▲ YoY to **\$25.88** according to the *Bureau of Labor Statistics*.