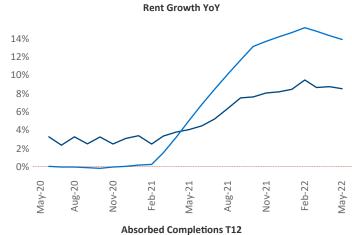

New lease asking **rents** are at \$776, up 8.5% ▲ from the previous year placing Wichita at **108th** overall in year-over-year rent growth.

Multifamily housing **demand** has been rising with **521** ▲ net units absorbed over the past twelve months. This is up **219** ▲ units from the previous year's gain of **302** ▲ absorbed units.