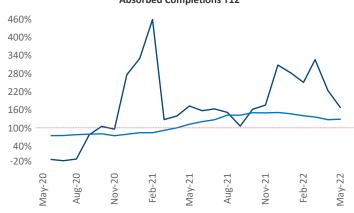

New lease asking **rents** are at \$776, up 8.5% ▲ from the previous year placing Wichita at **108th** overall in year-over-year rent growth.

Multifamily housing **demand** has been rising with **521** ▲ net units absorbed over the past twelve months. This is up **219** ▲ units from the previous year's gain of **302** ▲ absorbed units.