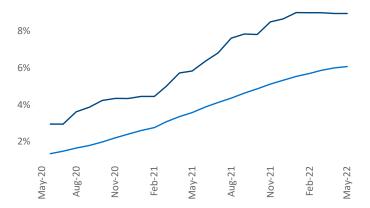

New lease asking **rents** are at **\$2,151**, up **9.8%** from the previous year placing White Plains at **92nd** overall in year-over-year rent growth.

Multifamily housing **demand** has been rising with **1,646** ▲ net units absorbed over the past twelve months. This is down -645 ▼ units from the previous year's gain of 2,291 ▲ absorbed units.

**Employment** in White Plains has grown by **5.7%** ▲ over the past 12 months, while hourly wages have risen by **0.5%** ▲ YoY to **\$32.43** according to the *Bureau of Labor Statistics*.