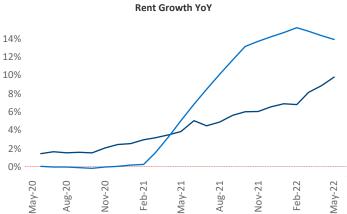

New lease asking **rents** are at **\$2,151**, up **9.8%** from the previous year placing White Plains at **92nd** overall in year-over-year rent growth.

Multifamily housing **demand** has been rising with **1,646** ▲ net units absorbed over the past twelve months. This is down -645 ▼ units from the previous year's gain of 2,291 ▲ absorbed units.