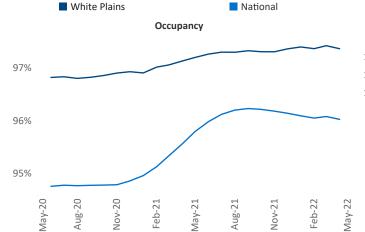

New lease asking **rents** are at **\$2,151**, up **9.8%** from the previous year placing White Plains at **92nd** overall in year-over-year rent growth.

Multifamily housing **demand** has been rising with **1,646** ▲ net units absorbed over the past twelve months. This is down -645 ▼ units from the previous year's gain of 2,291 ▲ absorbed units.

**Employment** in White Plains has grown by **5.7%** ▲ over the past 12 months, while hourly wages have risen by **0.5%** ▲ YoY to **\$32.43** according to the *Bureau of Labor Statistics*.