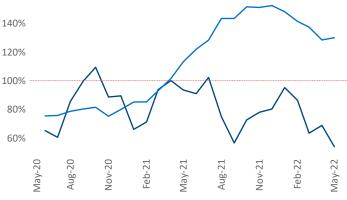

New lease asking **rents** are at **\$2,151**, up **9.8%** from the previous year placing White Plains at **92nd** overall in year-over-year rent growth.

Multifamily housing **demand** has been rising with **1,646** ▲ net units absorbed over the past twelve months. This is down -645 ▼ units from the previous year's gain of 2,291 ▲ absorbed units.