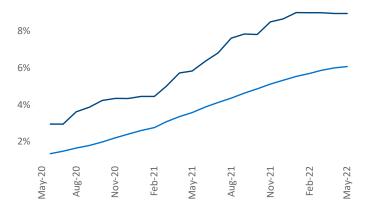

New lease asking **rents** are at **\$2,151**, up **9.8%** from the previous year placing White Plains at **92nd** overall in year-over-year rent growth.

Multifamily housing **demand** has been rising with **1,646** ▲ net units absorbed over the past twelve months. This is down -645 ▼ units from the previous year's gain of 2,291 ▲ absorbed units.