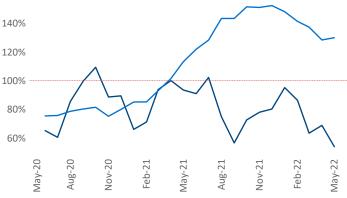

liana Malai Senior PPC Specialist <u>n Liliana.Malai@yardi.com</u>

White Plains May 2022

White Plains is the 57th largest multifamily market with 74,845 completed units and 35,354 units in development, 6,705 of which have already broken ground.

New lease asking **rents** are at **\$2,151**, up **9.8%** from the previous year placing White Plains at **92nd** overall in year-over-year rent growth.

Multifamily housing **demand** has been rising with **1,646** ▲ net units absorbed over the past twelve months. This is down -645 ▼ units from the previous year's gain of 2,291 ▲ absorbed units.

**Employment** in White Plains has grown by **5.7%** ▲ over the past 12 months, while hourly wages have risen by **0.5%** ▲ YoY to **\$32.43** according to the *Bureau of Labor Statistics*.