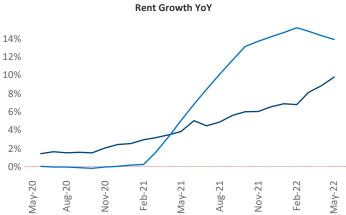

New lease asking **rents** are at **\$2,151**, up **9.8%** from the previous year placing White Plains at **92nd** overall in year-over-year rent growth.

Multifamily housing **demand** has been rising with **1,646** ▲ net units absorbed over the past twelve months. This is down -645 ▼ units from the previous year's gain of 2,291 ▲ absorbed units.