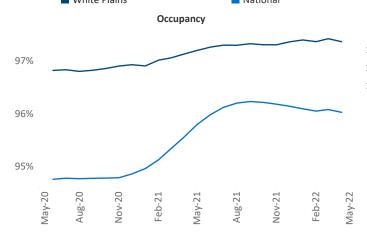

New lease asking **rents** are at **\$2,151**, up **9.8%** from the previous year placing White Plains at **92nd** overall in year-over-year rent growth.

Multifamily housing **demand** has been rising with **1,646** ▲ net units absorbed over the past twelve months. This is down -645 ▼ units from the previous year's gain of 2,291 ▲ absorbed units.