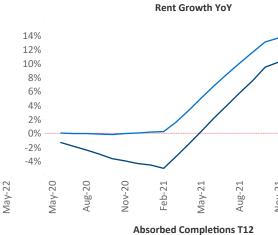

New lease asking **rents** are at **\$2,038**, up **10%** ▲ from the previous year placing Washington DC at **90th** overall in year-over-year rent growth.

Multifamily housing **demand** has been rising with **19,410** ▲ net units absorbed over the past twelve months. This is up **6,932** ▲ units from the previous year's gain of **12,478** ▲ absorbed units.