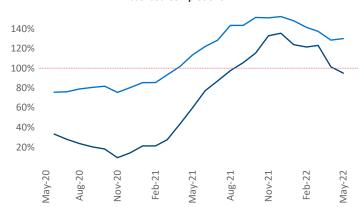

New lease asking **rents** are at **\$2,038**, up **10%** ▲ from the previous year placing Washington DC at **90th** overall in year-over-year rent growth.

Multifamily housing **demand** has been rising with **19,410** ▲ net units absorbed over the past twelve months. This is up **6,932** ▲ units from the previous year's gain of **12,478** ▲ absorbed units.