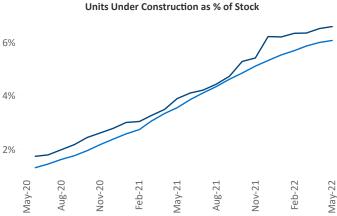

Contacts

Jeff Adler

Vice President

Liliana Malai Senior PPC Specialist Liliana.Malai@yardi.com Washington DC May 2022

**Washington DC** is the **4th** largest multifamily market with **566,750** completed units and **257,122** units in development, **37,345** of which have already broken ground.