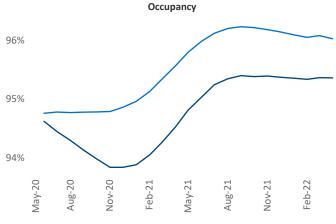

New lease asking **rents** are at **\$2,038**, up **10%** ▲ from the previous year placing Washington DC at **90th** overall in year-over-year rent growth.

Multifamily housing **demand** has been rising with **19,410** ▲ net units absorbed over the past twelve months. This is up **6,932** ▲ units from the previous year's gain of **12,478** ▲ absorbed units.