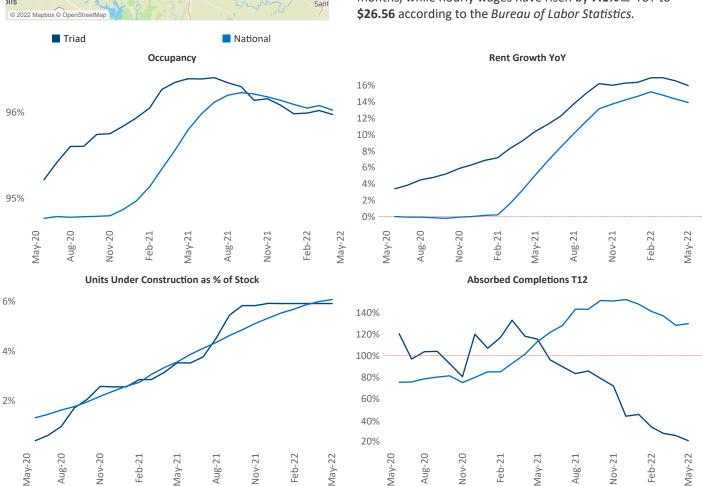

New lease asking **rents** are at \$1,185, up 15.9% ▲ from the previous year placing Triad at 23rd overall in year-over-year rent growth.

Multifamily housing **demand** has been rising with **425** ▲ net units absorbed over the past twelve months. This is down **-2,234** ▼ units from the previous year's gain of **2,659** ▲ absorbed units.

Employment in Triad has grown by 2.6% ▲ over the past 12 months, while hourly wages have risen by 7.1% ▲ YoY to \$26.56 according to the Bureau of Labor Statistics