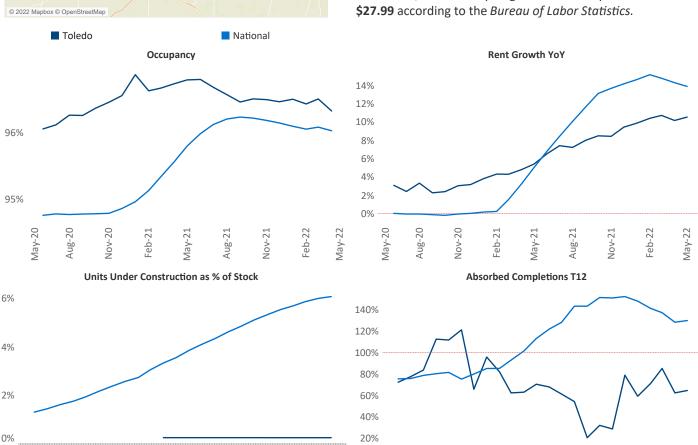

Contacts

Nor

Jeff Adler Vice President Jeff.Adler@yardi.com

Monroe.

Tiffin

Liliana Malai Senior PPC Specialist <u>Liliana.Malai@yardi.com</u> Toledo May 2022

**Toledo** is the **85th** largest multifamily market with **39,019** completed units and **1,366** units in development, **108** of which have already broken ground.

New lease asking **rents** are at **\$921**, up **10.6%** ▲ from the previous year placing Toledo at **83rd** overall in year-over-year rent growth.

Multifamily housing **demand** has been rising with **234** ▲ net units absorbed over the past twelve months. This is down **-509** ▼ units from the previous year's gain of **743** ▲ absorbed units.

Employment in Toledo has grown by 3.9% ▲ over the past 12 months, while hourly wages have risen by 7.9% ▲ YoY to \$27.99 according to the *Bureau of Labor Statistics*.

Aug-21

Nov-21

May-21

Feb-21

May-20

Feb-22