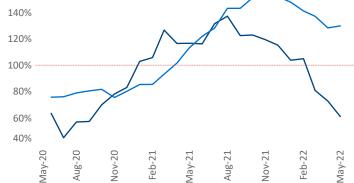

New lease asking **rents** are at \$1,797, up 21.6% ▲ from the previous year placing Tampa - St Petersburg at 4th overall in year-over-year rent growth.

Multifamily housing **demand** has been rising with **6,772** ▲ net units absorbed over the past twelve months. This is down **-3,803** ▼ units from the previous year's gain of **10,575** ▲ absorbed units.

**Absorbed Completions T12** 