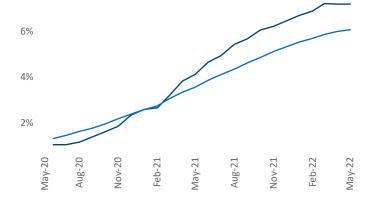

Employment in Tampa - St Petersburg has grown by 4.7% ▲ over the past 12 months, while hourly wages have risen by 3.2% ▲ YoY to \$28.04 according to the *Bureau of Labor Statistics*.

National

**Units Under Construction as % of Stock** 

**Absorbed Completions T12** 