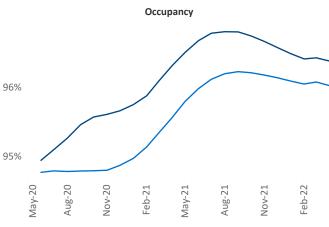

New lease asking **rents** are at \$1,797, up 21.6% ▲ from the previous year placing Tampa - St Petersburg at 4th overall in year-over-year rent growth.

Multifamily housing **demand** has been rising with **6,772** ▲ net units absorbed over the past twelve months. This is down **-3,803** ▼ units from the previous year's gain of **10,575** ▲ absorbed units.