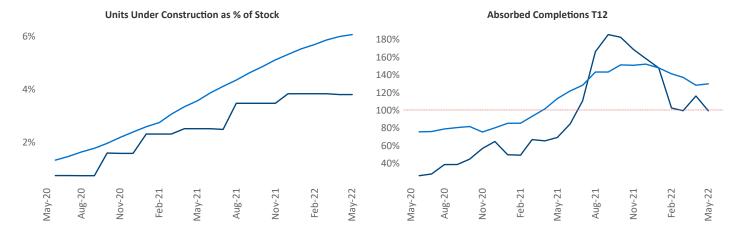

New lease asking **rents** are at \$1,444, up 11.1% ▲ from the previous year placing Tallahassee at 74th overall in year-over-year rent growth.

net units absorbed over the past twelve months. This is up 198 ▲ units from the previous year's gain of 939 ▲

**Employment** in Tallahassee has grown by 3.4% ▲ over the past 12 months, while hourly wages have risen by 9.8% A