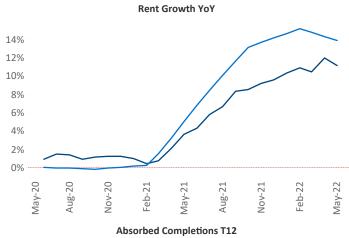

New lease asking **rents** are at \$1,444, up 11.1% ▲ from the previous year placing Tallahassee at 74th overall in year-over-year rent growth.

Multifamily housing **demand** has been rising with **1,137** ▲ net units absorbed over the past twelve months. This is up **198** ▲ units from the previous year's gain of **939** ▲ absorbed units.