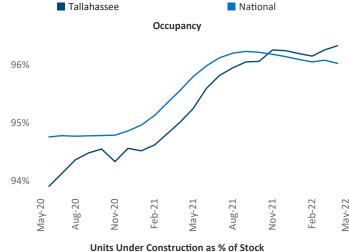

**Employment** in Tallahassee has grown by **3.4%** ▲ over the past 12 months, while hourly wages have risen by **9.8%** ▲ YoY to **\$27.57** according to the *Bureau of Labor Statistics*.