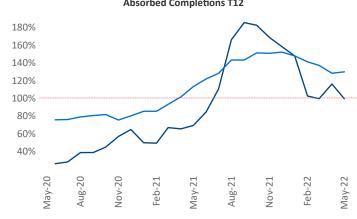

New lease asking **rents** are at \$1,444, up 11.1% ▲ from the previous year placing Tallahassee at 74th overall in year-over-year rent growth.

Multifamily housing **demand** has been rising with **1,137** ▲ net units absorbed over the past twelve months. This is up **198** ▲ units from the previous year's gain of **939** ▲ absorbed units.