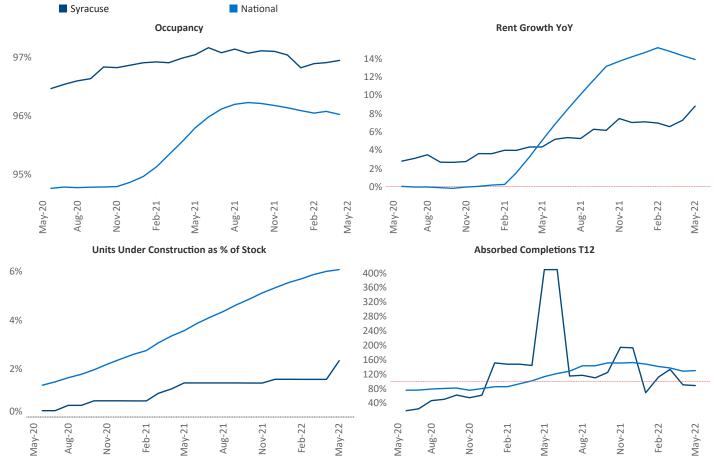

New lease asking **rents** are at \$1,197, up 8.8% ▲ from the previous year placing Syracuse at 105th overall in year-over-year rent growth.

Multifamily housing demand has been rising with 284 A net units absorbed over the past twelve months. This is down -150 ▼ units from the previous year's gain of 434 ▲ absorbed units.

**Employment** in Syracuse has grown by 2.5% ▲ over the past 12 months, while hourly wages have risen by 1.7% ▲ YoY to \$30.02 according to the Bureau of Labor Statistics.