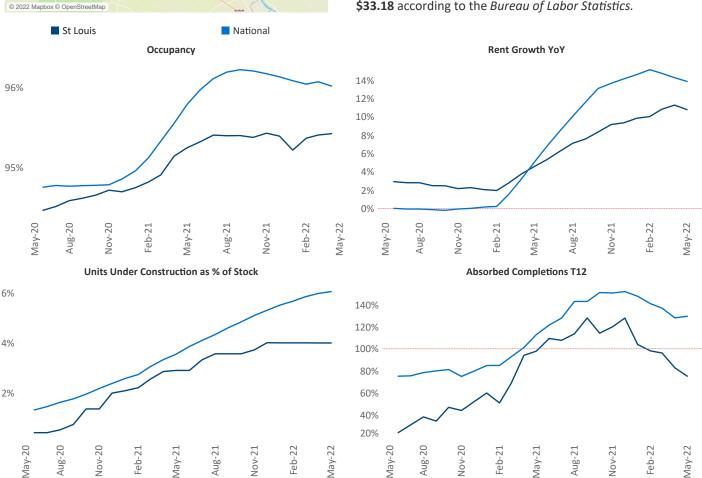

Multifamily housing **demand** has been rising with **2,229** ▲ net units absorbed over the past twelve months. This is down **-747** ▼ units from the previous year's gain of **2,976** ▲ absorbed units.

**Employment** in St Louis has grown by **1.9%** ▲ over the past 12 months, while hourly wages have risen by **3.7%** ▲ YoY to **\$33.18** according to the *Bureau of Labor Statistics*.