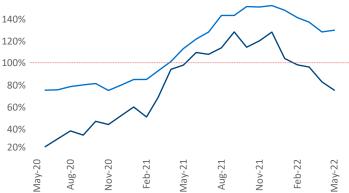

New lease asking **rents** are at \$1,157, up 10.8% ▲ from the previous year placing St Louis at 77th overall in year-over-year rent growth.

Multifamily housing **demand** has been rising with **2,229** ▲ net units absorbed over the past twelve months. This is down **-747** ▼ units from the previous year's gain of **2,976** ▲ absorbed units.