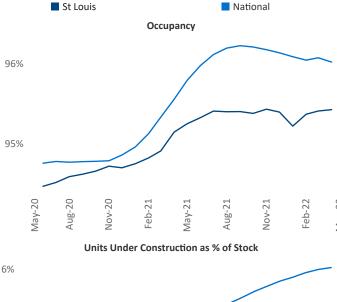

New lease asking **rents** are at \$1,157, up 10.8% ▲ from the previous year placing St Louis at 77th overall in year-over-year rent growth.

Multifamily housing **demand** has been rising with **2,229** ▲ net units absorbed over the past twelve months. This is down **-747** ▼ units from the previous year's gain of **2,976** ▲ absorbed units.