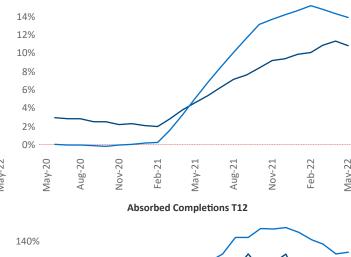

New lease asking **rents** are at \$1,157, up 10.8% ▲ from the previous year placing St Louis at 77th overall in year-over-year rent growth.

Multifamily housing **demand** has been rising with **2,229** ▲ net units absorbed over the past twelve months. This is down **-747** ▼ units from the previous year's gain of **2,976** ▲ absorbed units.