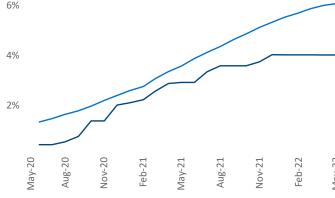

New lease asking **rents** are at \$1,157, up 10.8% ▲ from the previous year placing St Louis at 77th overall in year-over-year rent growth.

Multifamily housing **demand** has been rising with **2,229** ▲ net units absorbed over the past twelve months. This is down **-747** ▼ units from the previous year's gain of **2,976** ▲ absorbed units.