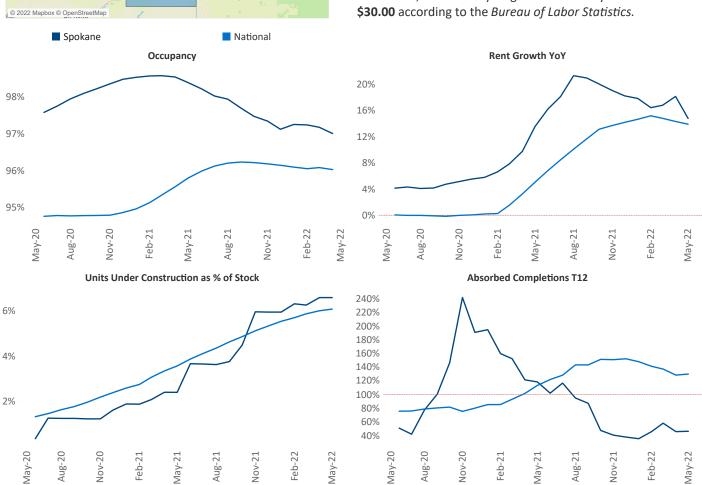

Davenport

Spokane

Republic

Contacts

Jeff Adler Vice President Jeff.Adler@yardi.com

nt Maries

Liliana Malai Senior PPC Specialist Liliana.Malai@yardi.com Spokane May 2022

**Spokane** is the **90th** largest multifamily market with **36,344** completed units and **11,028** units in development, **2,391** of which have already broken ground.

New lease asking **rents** are at \$1,367, up 14.8% ▲ from the previous year placing Spokane at 35th overall in year-over-year rent growth.

Multifamily housing **demand** has been rising with **980** ▲ net units absorbed over the past twelve months. This is down **-862** ▼ units from the previous year's gain of **1,842** ▲ absorbed units.

**Employment** in Spokane has grown by **4.4%** ▲ over the past 12 months, while hourly wages have risen by **5.0%** ▲ YoY to **\$30.00** according to the *Bureau* of Labor Statistics.