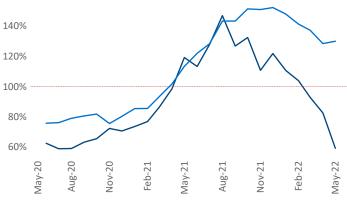

New lease asking **rents** are at **\$1,974**, up **28.3%** from the previous year placing Southwest Florida Coast at **1st** overall in year-over-year rent growth.

Multifamily housing **demand** has been rising with **5,828** ▲ net units absorbed over the past twelve months. This is down -3,132 ▼ units from the previous year's gain of **8,960** ▲ absorbed units.