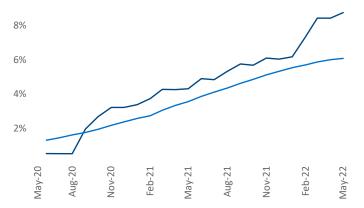

New lease asking **rents** are at **\$1,974**, up **28.3%** from the previous year placing Southwest Florida Coast at **1st** overall in year-over-year rent growth.

Multifamily housing **demand** has been rising with **5,828** ▲ net units absorbed over the past twelve months. This is down -3,132 ▼ units from the previous year's gain of **8,960** ▲ absorbed units.