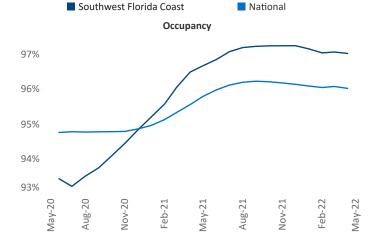

New lease asking **rents** are at **\$1,974**, up **28.3%** from the previous year placing Southwest Florida Coast at **1st** overall in year-over-year rent growth.

Multifamily housing **demand** has been rising with **5,828** ▲ net units absorbed over the past twelve months. This is down -3,132 ▼ units from the previous year's gain of **8,960** ▲ absorbed units.