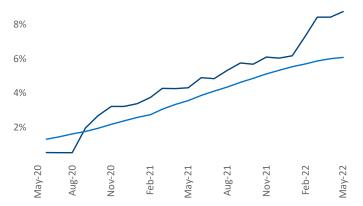

New lease asking **rents** are at **\$1,974**, up **28.3%** from the previous year placing Southwest Florida Coast at **1st** overall in year-over-year rent growth.

Multifamily housing **demand** has been rising with **5,828** ▲ net units absorbed over the past twelve months. This is down -**3,132** ▼ units from the previous year's gain of **8,960** ▲ absorbed units.