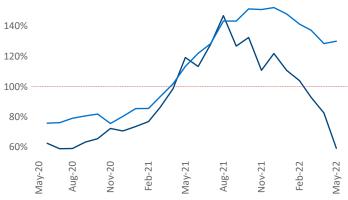

New lease asking **rents** are at **\$1,974**, up **28.3%** from the previous year placing Southwest Florida Coast at **1st** overall in year-over-year rent growth.

Multifamily housing **demand** has been rising with **5,828** ▲ net units absorbed over the past twelve months. This is down -**3,132** ▼ units from the previous year's gain of **8,960** ▲ absorbed units.