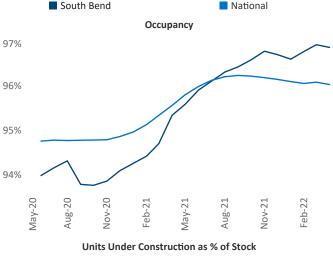

na Malai Senior PPC Specialist <u>Liliana.Malai@yardi.com</u>

Contacts

South Bend May 2022

**South Bend** is the **97th** largest multifamily market with **32,381** completed units and **3,491** units in development, **530** of which have already broken ground.

New lease asking **rents** are at \$1,067, up 14.9% ▲ from the previous year placing South Bend at 33rd overall in year-over-year rent growth.

Multifamily housing **demand** has been rising with **655** ▲ net units absorbed over the past twelve months. This is down -553 ▼ units from the previous year's gain of **1,208** ▲ absorbed units.

**Employment** in South Bend has grown by **3.5%** ▲ over the past 12 months, while hourly wages have risen by **11.3%** ▲ YoY to **\$28.97** according to the *Bureau of Labor Statistics*.