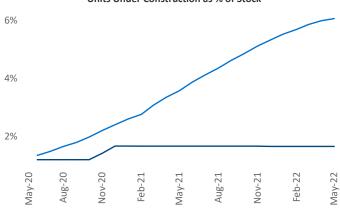

New lease asking **rents** are at \$1,067, up 14.9% ▲ from the previous year placing South Bend at 33rd overall in year-over-year rent growth.

Multifamily housing **demand** has been rising with **655** ▲ net units absorbed over the past twelve months. This is down -553 ▼ units from the previous year's gain of **1,208** ▲ absorbed units.