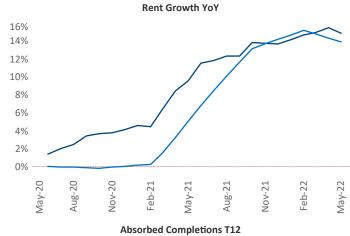

New lease asking **rents** are at \$1,067, up 14.9% ▲ from the previous year placing South Bend at 33rd overall in year-over-year rent growth.

Multifamily housing **demand** has been rising with **655** ▲ net units absorbed over the past twelve months. This is down -553 ▼ units from the previous year's gain of **1,208** ▲ absorbed units.