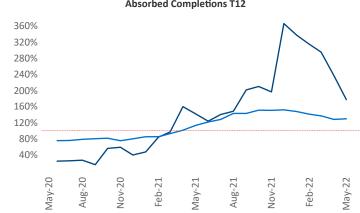

New lease asking **rents** are at \$1,067, up 14.9% ▲ from the previous year placing South Bend at 33rd overall in year-over-year rent growth.

Multifamily housing **demand** has been rising with **655** ▲ net units absorbed over the past twelve months. This is down -553 ▼ units from the previous year's gain of **1,208** ▲ absorbed units.