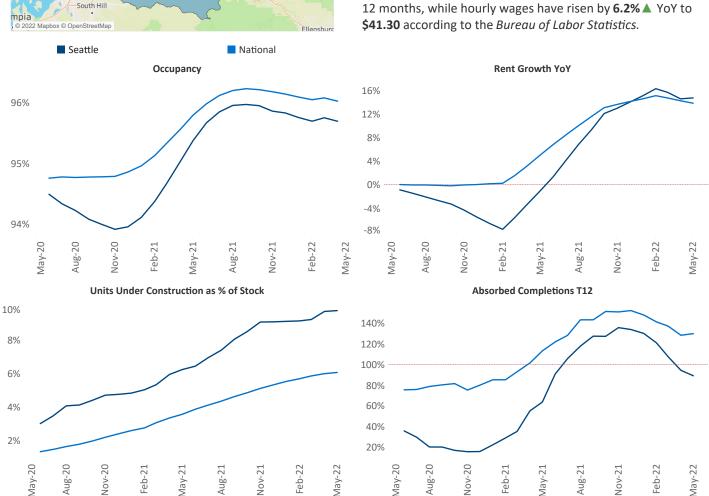

New lease asking **rents** are at \$2,187, up 14.8% ▲ from the previous year placing Seattle at 34th overall in year-over-year rent growth.

Multifamily housing demand has been rising with 12,692 ▲ net units absorbed over the past twelve months. This is up 3,854 ▲ units from the previous year's gain of 8,838 ▲ absorbed units.

**Employment** in Seattle has grown by **5.9%** ▲ over the past 12 months, while hourly wages have risen by 6.2% ▲ YoY to