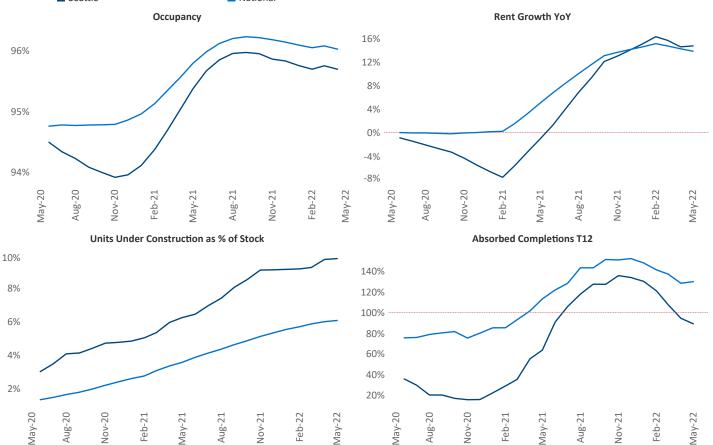

New lease asking **rents** are at \$2,187, up 14.8% ▲ from the previous year placing Seattle at 34th overall in year-over-year rent growth.

Multifamily housing **demand** has been rising with **12,692** ▲ net units absorbed over the past twelve months. This is up **3,854** ▲ units from the previous year's gain of **8,838** ▲ absorbed units.