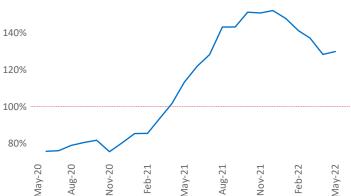

lkes-Barre** is the **119th** largest multifamily market with **12,409** completed units and **607** units in development, **127** of which have already broken ground.

New lease asking **rents** are at \$1,427, up 13.1% ▲ from the previous year placing Scranton-Wilkes-Barre at 50th overall in year-over-year rent growth.

Multifamily housing **demand** has been falling with **-130** ▼ net units absorbed over the past twelve months. This is down **-351** ▼ units from the previous year's gain of **221** ▲ absorbed units.

Employment in Scranton-Wilkes-Barre has grown by 4.0% ▲ over the past 12 months, while hourly wages have risen by 2.0% ▲ YoY to \$24.41 according to the *Bureau of Labor Statistics*.

■ Scranton-Wilkes-Barre ■ National Occupancy





Units Under Construction as % of Stock



## **DISCLAIMER**

ALTHOUGH EVERY EFFORT IS MADE TO ENSURE THE ACCURACY, TIMELINESS AND COMPLETENESS OF THE INFORMATION PROVIDED IN THIS PUBLICATION, THE INFORMATION IS PROVIDED "AS IS" AND YARDI MATRIX DOES NOT GUARANTEE, WARRANT, REPRESENT OR UNDERTAKE THAT THE INFORMATION PROVIDED IS CORRECT, ACCURATE, CURRENT OR COMPLETE. YARDI MATRIX IS NOT LIABLE FOR ANY LOSS, CLAIM, OR DEMAND ARISING DIRECTLY OR INDIRECTLY FROM ANY USE OR RELIANCE UPON THE INFORMATION CONTAINED HEREIN.

## **COPYRIGHT NOTICE**

This document, publication and/or presentation (collectively, 'document') is protected by copyright, trademark and other intellectual property laws. Use of this document is subject to the terms and conditions of Yardi Systems, Inc. dba Yardi Matrix's Terms of Use <a href="http://www.yardima