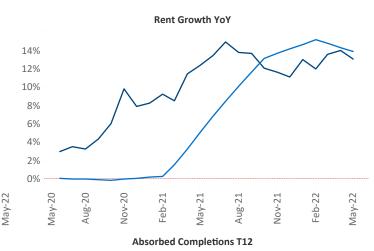

New lease asking **rents** are at \$1,427, up 13.1% ▲ from the previous year placing Scranton-Wilkes-Barre at 50th overall in year-over-year rent growth.

Multifamily housing **demand** has been falling with **-130** ▼ net units absorbed over the past twelve months. This is down **-351** ▼ units from the previous year's gain of **221** ▲ absorbed units.