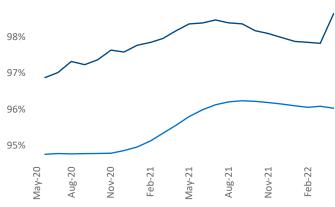

Employment in Scranton-Wilkes-Barre has grown by 4.0% ▲ over the past 12 months, while hourly wages have risen by 2.0% ▲ YoY to \$24.41 according to the *Bureau of Labor Statistics*.

■ Scranton-Wilkes-Barre ■ National Occupancy