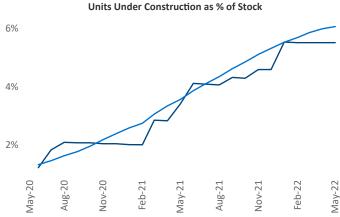

## Savannah - Hilton Head May 2022

**Savannah** - **Hilton Head** is the **79th** largest multifamily market with **45,607** completed units and **9,540** units in development, **2,517** of which have already broken ground.