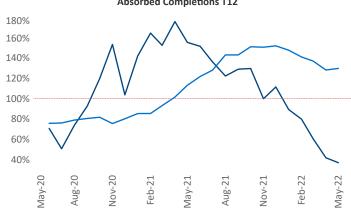

New lease asking **rents** are at \$1,541, up 20.3% ▲ from the previous year placing Savannah - Hilton Head at 6th overall in year-over-year rent growth.

Multifamily housing **demand** has been rising with **1,630** ▲ net units absorbed over the past twelve months. This is down **-2,026** ▼ units from the previous year's gain of **3,656** ▲ absorbed units.