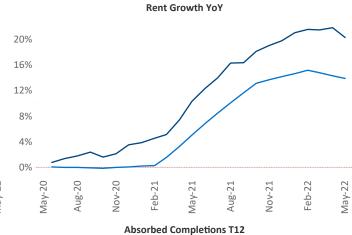

New lease asking **rents** are at \$1,541, up 20.3% ▲ from the previous year placing Savannah - Hilton Head at 6th overall in year-over-year rent growth.

Multifamily housing **demand** has been rising with **1,630** ▲ net units absorbed over the past twelve months. This is down **-2,026** ▼ units from the previous year's gain of **3,656** ▲ absorbed units.