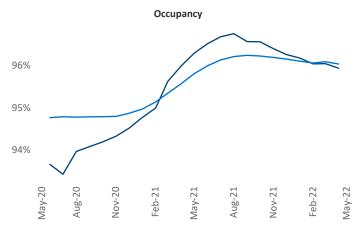

New lease asking **rents** are at \$1,541, up 20.3% ▲ from the previous year placing Savannah - Hilton Head at 6th overall in year-over-year rent growth.

Multifamily housing **demand** has been rising with **1,630** ▲ net units absorbed over the past twelve months. This is down **-2,026** ▼ units from the previous year's gain of **3,656** ▲ absorbed units.