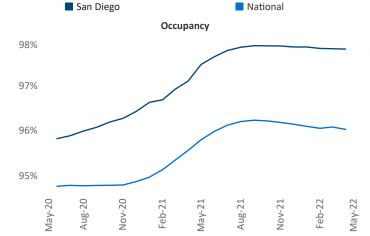

New lease asking **rents** are at **\$2,578**, up **21%** from the previous year placing San Diego at **5th** overall in year-over-year rent growth.

Multifamily housing **demand** has been rising with **4,690** ▲ net units absorbed over the past twelve months. This is down -**2,517** ▼ units from the previous year's gain of **7,207** ▲ absorbed units.