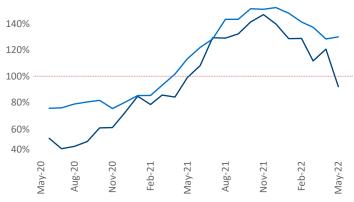

New lease asking **rents** are at **\$2,578**, up **21%** from the previous year placing San Diego at **5th** overall in year-over-year rent growth.

Multifamily housing **demand** has been rising with **4,690** ▲ net units absorbed over the past twelve months. This is down -**2,517** ▼ units from the previous year's gain of **7,207** ▲ absorbed units.