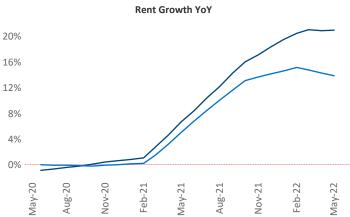

New lease asking **rents** are at **\$2,578**, up **21%** from the previous year placing San Diego at **5th** overall in year-over-year rent growth.

Multifamily housing **demand** has been rising with **4,690** ▲ net units absorbed over the past twelve months. This is down -**2,517** ▼ units from the previous year's gain of **7,207** ▲ absorbed units.