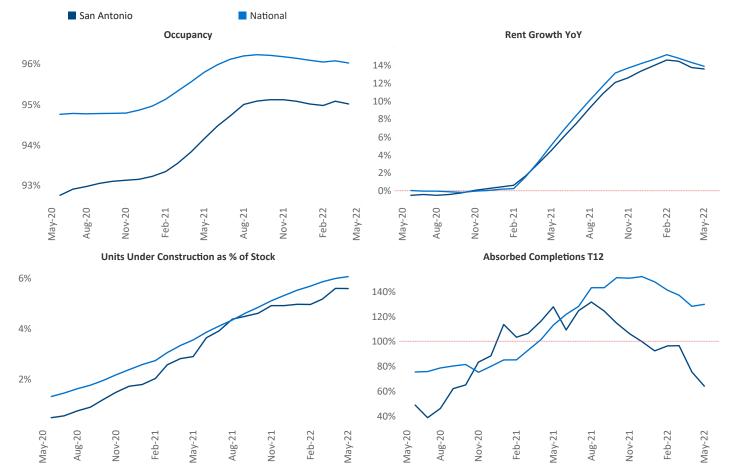

New lease asking rents are at \$1,270, up 13.6% ▲ from the previous year placing San Antonio at 44th overall in year-over-year rent growth.

Multifamily housing demand has been rising with 6,901 A net units absorbed over the past twelve months. This is down -3,972 ▼ units from the previous year's gain of **10,873** ▲ absorbed units.

**Employment** in San Antonio has grown by **4.6**% ▲ over the past 12 months, while hourly wages have risen by 6.9% \( \textstyle \) YoY to \$27.72 according to the Bureau of Labor Statistics.