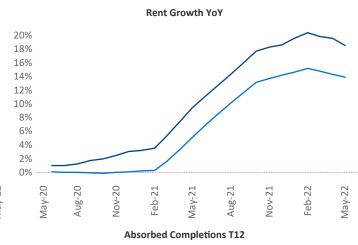

New lease asking **rents** are at \$1,574, up 18.5% ▲ from the previous year placing Salt Lake City at 14th overall in year-over-year rent growth.

Multifamily housing **demand** has been rising with **4,078** ▲ net units absorbed over the past twelve months. This is down **-3,700** ▼ units from the previous year's gain of **7,778** ▲ absorbed units.