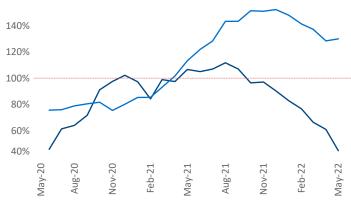

New lease asking **rents** are at \$1,574, up 18.5% ▲ from the previous year placing Salt Lake City at 14th overall in year-over-year rent growth.

Multifamily housing **demand** has been rising with **4,078** ▲ net units absorbed over the past twelve months. This is down **-3,700** ▼ units from the previous year's gain of **7,778** ▲ absorbed units.