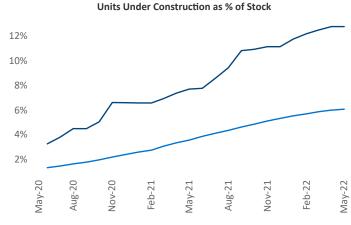

## Contacts

Jeff Adler

Vice President

Liliana Malai Senior PPC Specialist Liliana.Malai@yardi.com Salt Lake City May 2022

**Salt Lake City** is the **43rd** largest multifamily market with **114,920** completed units and **53,884** units in development, **14,678** of which have already broken ground.