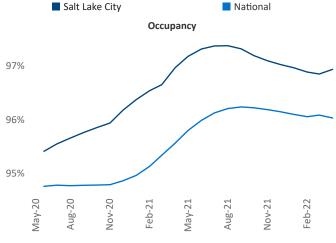

enior PPC Specialist Liliana.Malai@yardi.com Salt Lake City May 2022

**Salt Lake City** is the **43rd** largest multifamily market with **114,920** completed units and **53,884** units in development, **14,678** of which have already broken ground.

New lease asking **rents** are at \$1,574, up 18.5% ▲ from the previous year placing Salt Lake City at 14th overall in year-over-year rent growth.

Multifamily housing **demand** has been rising with **4,078** ▲ net units absorbed over the past twelve months. This is down **-3,700** ▼ units from the previous year's gain of **7,778** ▲ absorbed units.

**Employment** in Salt Lake City has grown by **3.5%** ▲ over the past 12 months, while hourly wages have risen by **6.7%** ▲ YoY to **\$30.58** according to the *Bureau of Labor Statistics*.











## **DISCLAIMER**

ALTHOUGH EVERY EFFORT IS MADE TO ENSURE THE ACCURACY, TIMELINESS AND COMPLETENESS OF THE INFORMATION PROVIDED IN THIS PUBLICATION, THE INFORMATION IS PROVIDED "AS IS" AND YARDI MATRIX DOES NOT GUARANTEE, WARRANT, REPRESENT OR UNDERTAKE THAT THE INFORMATION PROVIDED IS CORRECT, ACCURATE, CURRENT OR COMPLETE. YARDI MATRIX IS NOT LIABLE FOR ANY LOSS, CLAIM, OR DEMAND ARISING DIRECTLY OR INDIRECTLY FROM ANY USE OR RELIANCE UPON THE INFORMATION CONTAINED HEREIN.

## **COPYRIGHT NOTICE**

This document, publication and/or presentation (collectively, 'document') is protected by copyright, trademark and other intellectual property laws. Use of this document is subject to the terms and conditions of Yardi Systems, Inc. dba Yardi Matrix's Terms of Use <a href="http://www.y