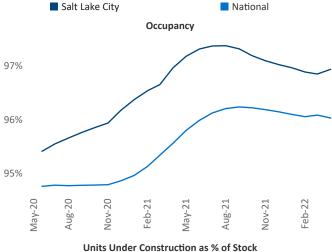

**Employment** in Salt Lake City has grown by **3.5%** ▲ over the past 12 months, while hourly wages have risen by **6.7%** ▲ YoY to \$30.58 according to the *Bureau of Labor Statistics*.