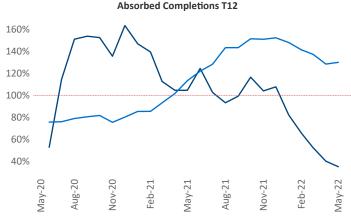

New lease asking **rents** are at \$1,936, up 11.6% ▲ from the previous year placing Sacramento at 69th overall in year-over-year rent growth.

Multifamily housing **demand** has been rising with **1,030** ▲ net units absorbed over the past twelve months. This is down **-2,133** ▼ units from the previous year's gain of **3,163** ▲ absorbed units.