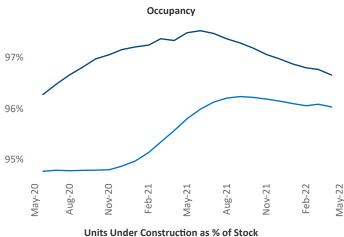

New lease asking **rents** are at \$1,936, up 11.6% ▲ from the previous year placing Sacramento at 69th overall in year-over-year rent growth.

Multifamily housing **demand** has been rising with **1,030** ▲ net units absorbed over the past twelve months. This is down **-2,133** ▼ units from the previous year's gain of **3,163** ▲ absorbed units.