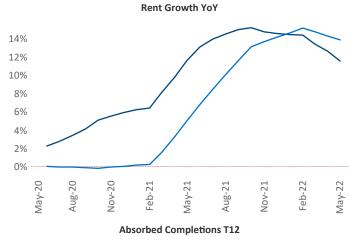

New lease asking **rents** are at \$1,936, up 11.6% ▲ from the previous year placing Sacramento at 69th overall in year-over-year rent growth.

Multifamily housing **demand** has been rising with **1,030** ▲ net units absorbed over the past twelve months. This is down **-2,133** ▼ units from the previous year's gain of **3,163** ▲ absorbed units.