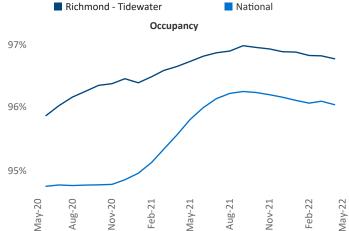

Contacts

Jeff Adler Vice President Se Jeff.Adler@yardi.com Liliar









Liliana Malai Senior PPC Specialist Liliana.Malai@yardi.com Richmond - Tidewater May 2022

**Richmond - Tidewater** is the **20th** largest multifamily market with **234,466** completed units and **53,113** units in development, **12,188** of which have already broken ground.

New lease asking **rents** are at **\$1,424**, up **12.5%** from the previous year placing Richmond - Tidewater at **60th** overall in year-over-year rent growth.

Multifamily housing **demand** has been rising with **4,954** ▲ net units absorbed over the past twelve months. This is down -**3,676** ▼ units from the previous year's gain of **8,630** ▲ absorbed units.

Employment in Richmond - Tidewater has grown by 1.8% ▲ over the past 12 months, while hourly wages have risen by 10.3% ▲ YoY to \$29.83 according