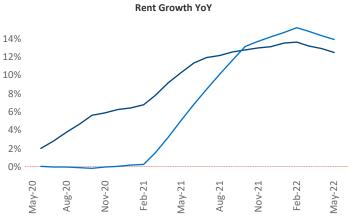

New lease asking **rents** are at **\$1,424**, up **12.5%** from the previous year placing Richmond - Tidewater at **60th** overall in year-over-year rent growth.

Multifamily housing **demand** has been rising with **4,954** ▲ net units absorbed over the past twelve months. This is down -**3,676** ▼ units from the previous year's gain of **8,630** ▲ absorbed units.