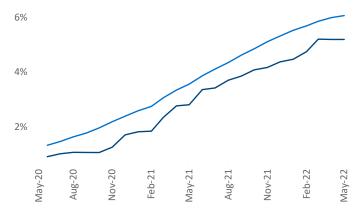

New lease asking **rents** are at **\$1,424**, up **12.5%** from the previous year placing Richmond - Tidewater at **60th** overall in year-over-year rent growth.

Multifamily housing **demand** has been rising with **4,954** ▲ net units absorbed over the past twelve months. This is down -**3,676** ▼ units from the previous year's gain of **8,630** ▲ absorbed units.