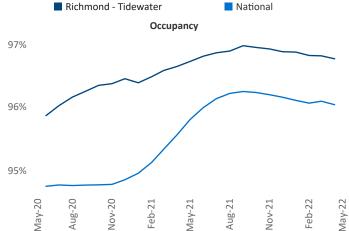

New lease asking **rents** are at **\$1,424**, up **12.5%** from the previous year placing Richmond - Tidewater at **60th** overall in year-over-year rent growth.

Multifamily housing **demand** has been rising with **4,954** ▲ net units absorbed over the past twelve months. This is down -**3,676** ▼ units from the previous year's gain of **8,630** ▲ absorbed units.