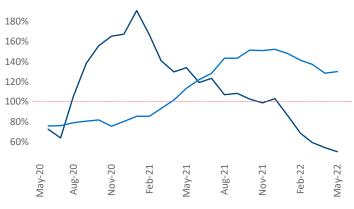

New lease asking **rents** are at **\$1,424**, up **12.5%** from the previous year placing Richmond - Tidewater at **60th** overall in year-over-year rent growth.

Multifamily housing **demand** has been rising with **4,954** ▲ net units absorbed over the past twelve months. This is down -**3,676** ▼ units from the previous year's gain of **8,630** ▲ absorbed units.