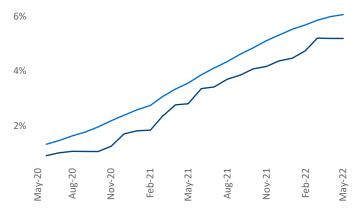

Jeff Adler Vice President Jeff.Adler@yardi.com









Contacts Liliana Malai Senior PPC Specialist <u>Liliana.Malai@yardi.com</u>

Richmond - Tidewater May 2022

**Richmond - Tidewater** is the **20th** largest multifamily market with **234,466** completed units and **53,113** units in development, **12,188** of which have already broken ground.

New lease asking **rents** are at **\$1,424**, up **12.5%** from the previous year placing Richmond - Tidewater at **60th** overall in year-over-year rent growth.

Multifamily housing **demand** has been rising with **4,954** ▲ net units absorbed over the past twelve months. This is down -**3,676** ▼ units from the previous year's gain of **8,630** ▲ absorbed units.

Employment in Richmond - Tidewater has grown by 1.8% ▲ over the past 12 months, while hourly wages have risen by 10.3% ▲ YoY to \$29.