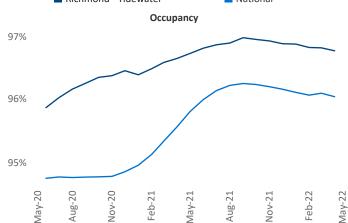

Jeff Adler Vice President Jeff.Adler@yardi.com









Contacts Liliana Malai Senior PPC Specialist <u>Liliana.Malai@yardi.com</u>

Richmond - Tidewater May 2022

**Richmond - Tidewater** is the **20th** largest multifamily market with **234,466** completed units and **53,113** units in development, **12,188** of which have already broken ground.

New lease asking **rents** are at **\$1,424**, up **12.5%** from the previous year placing Richmond - Tidewater at **60th** overall in year-over-year rent growth.

Multifamily housing **demand** has been rising with **4,954** ▲ net units absorbed over the past twelve months. This is down -**3,676** ▼ units from the previous year's gain of **8,630** ▲ absorbed units.

Employment in Richmond - Tidewater has grown by 1.8% ▲ over the past 12 months, while hourly wages have risen by 10.3% ▲ YoY to \