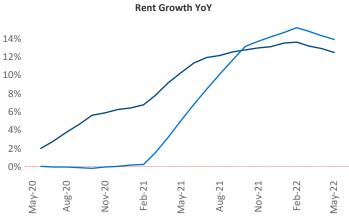

New lease asking **rents** are at **\$1,424**, up **12.5%** from the previous year placing Richmond - Tidewater at **60th** overall in year-over-year rent growth.

Multifamily housing **demand** has been rising with **4,954** ▲ net units absorbed over the past twelve months. This is down -**3,676** ▼ units from the previous year's gain of **8,630** ▲ absorbed units.