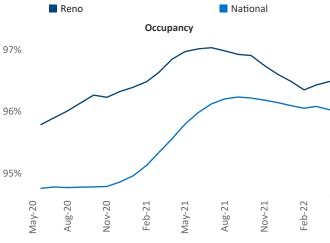

ident

Jeff.Adler@yardi.com

Liliana Malai Senior PPC Specialist Liliana.Malai@yardi.com Reno May 2022



**Reno** is the **82nd** largest multifamily market with **43,722** completed units and **11,619** units in development, **4,434** of which have already broken ground.

New lease asking **rents** are at \$1,568, up 8.9% ▲ from the previous year placing Reno at 103rd overall in year-over-year rent growth.

Multifamily housing **demand** has been rising with **2,024** ▲ net units absorbed over the past twelve months. This is down **-275** ▼ units from the previous year's gain of **2,299** ▲ absorbed units.

**Employment** in Reno has grown by **4.1%** ▲ over the past 12 months, while hourly wages have risen by **7.2%** ▲ YoY to **\$27.28** according to the *Bureau of Labor Statistics*.









## **DISCLAIMER**

ALTHOUGH EVERY EFFORT IS MADE TO ENSURE THE ACCURACY, TIMELINESS AND COMPLETENESS OF THE INFORMATION PROVIDED IN THIS PUBLICATION, THE INFORMATION IS PROVIDED "AS IS" AND YARDI MATRIX DOES NOT GUARANTEE, WARRANT, REPRESENT OR UNDERTAKE THAT THE INFORMATION PROVIDED IS CORRECT, ACCURATE, CURRENT OR COMPLETE. YARDI MATRIX IS NOT LIABLE FOR ANY LOSS, CLAIM, OR DEMAND ARISING DIRECTLY OR INDIRECTLY FROM ANY USE OR RELIANCE UPON THE INFORMATION CONTAINED HEREIN.

## **COPYRIGHT NOTICE**

This document, publication and/or presentation (collectively, 'document') is protected by copyright, trademark and other intellectual property laws. Use of this document is subject to the terms and conditions of Yardi Systems, Inc. dba Yardi Matrix's Terms of Use <a href="http://www.y