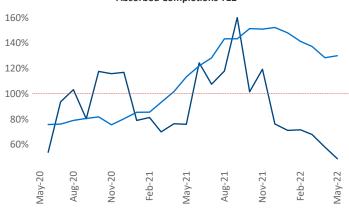

New lease asking **rents** are at \$1,568, up 8.9% ▲ from the previous year placing Reno at 103rd overall in year-over-year rent growth.

Multifamily housing **demand** has been rising with **2,024** ▲ net units absorbed over the past twelve months. This is down **-275** ▼ units from the previous year's gain of **2,299** ▲ absorbed units.