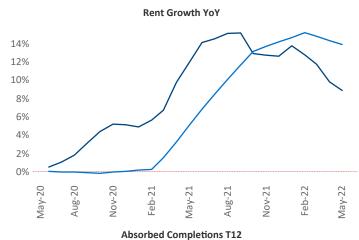

New lease asking **rents** are at \$1,568, up 8.9% ▲ from the previous year placing Reno at 103rd overall in year-over-year rent growth.

Multifamily housing **demand** has been rising with **2,024** ▲ net units absorbed over the past twelve months. This is down **-275** ▼ units from the previous year's gain of **2,299** ▲ absorbed units.