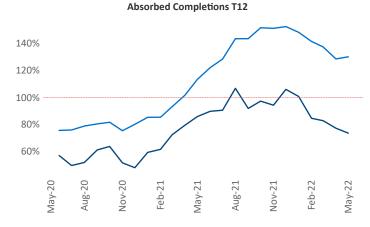

Raleigh - Durham May 2022

year-over-year rent growth. Multifamily housing demand has been rising with 6,114 A net units absorbed over the past twelve months. This is

down -845 ▼ units from the previous year's gain of 6,959 ▲