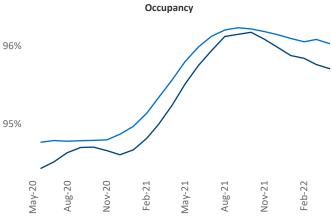

## Contacts

Jeff Adler

Vice President

Jeff.Adler@yardi.com

National

Liliana Malai Senior PPC Specialist Liliana.Malai@yardi.com

absorbed units.

Statistics.

Raleigh - Durham May 2022



year-over-year rent growth. Multifamily housing demand has been rising with 6,114 A net units absorbed over the past twelve months. This is

down -845 ▼ units from the previous year's gain of 6,959 ▲

**Employment** in Raleigh - Durham has grown by **4.4%** ▲ over the past 12 months, while hourly wages have risen by 6.4% ▲ YoY to \$32.24 according to the Bureau of Labor



Raleigh - Durham





**Rent Growth YoY** 20% 18% 16% 14% 12% 10% 8% 6% 4% 2% 0% Aug-20 20 Nov-20



## **DISCLAIMER**

ALTHOUGH EVERY EFFORT IS MADE TO ENSURE THE ACCURACY, TIMELINESS AND COMPLETENESS OF THE INFORMATION PROVIDED IN THIS PUBLICATION, THE INFORMATION IS PROVIDED "AS IS" AND YARDI MATRIX DOES NOT GUARANTEE, WARRANT, REPRESENT OR UNDERTAKE THAT THE INFORMATION PROVIDED IS CORRECT, ACCURATE, CURRENT OR COMPLETE. YARDI MATRIX IS NOT LIABLE FOR ANY LOSS, CLAIM, OR DEMAND ARISING DIRECTLY OR INDIRECTLY FROM ANY USE OR RELIANCE UPON THE INFORMATION CONTAINED HEREIN.

## **COPYRIGHT NOTICE**

This document, publication and/or presentation (collectively, 'document') is protected by copyright, trademark and other intellectual property laws. Use of this document is subject to the terms and conditions o