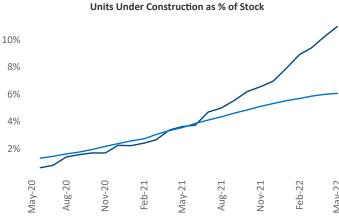

## Contacts

Jeff Adler

Vice President

Jeff.Adler@yardi.com

National

Liliana Malai Senior PPC Specialist Liliana.Malai@yardi.com

absorbed units.

Statistics.

Raleigh - Durham May 2022



year-over-year rent growth. Multifamily housing demand has been rising with 6,114 A net units absorbed over the past twelve months. This is

down -845 ▼ units from the previous year's gain of 6,959 ▲

**Employment** in Raleigh - Durham has grown by **4.4%** ▲ over the past 12 months, while hourly wages have risen by 6.4% ▲ YoY to \$32.24 according to the Bureau of Labor



Raleigh - Durham





**Rent Growth YoY** 20% 18% 16% 14% 12% 10% 8% 6% 4% 2% 0% Aug-20 20 Nov-20



## **DISCLAIMER**

ALTHOUGH EVERY EFFORT IS MADE TO ENSURE THE ACCURACY, TIMELINESS AND COMPLETENESS OF THE INFORMATION PROVIDED IN THIS PUBLICATION, THE INFORMATION IS PROVIDED "AS IS" AND YARDI MATRIX DOES NOT GUARANTEE, WARRANT, REPRESENT OR UNDERTAKE THAT THE INFORMATION PROVIDED IS CORRECT, ACCURATE, CURRENT OR COMPLETE. YARDI MATRIX IS NOT LIABLE FOR ANY LOSS, CLAIM, OR DEMAND ARISING DIRECTLY OR INDIRECTLY FROM ANY USE OR RELIANCE UPON THE INFORMATION CONTAINED HEREIN.

## **COPYRIGHT NOTICE**

This document, publication and/or presentation (collectively, 'document') is protected by copyright, trademark and other intellectual property laws. Use of this document is subject to the terms and conditions of