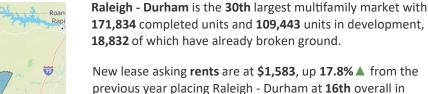

Raleigh - Durham May 2022

year-over-year rent growth. Multifamily housing demand has been rising with 6,114 A net units absorbed over the past twelve months. This is

down -845 ▼ units from the previous year's gain of 6,959 ▲