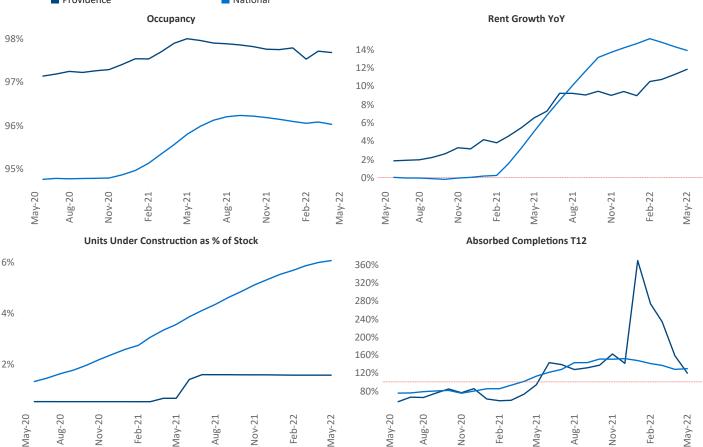

New lease asking **rents** are at \$1,803, up 11.8% ▲ from the previous year placing Providence at 66th overall in year-over-year rent growth.

Multifamily housing **demand** has been rising with **598** ▲ net units absorbed over the past twelve months. This is down **-125** ▼ units from the previous year's gain of **723** ▲ absorbed units.

**Employment** in Providence has grown by **4.3**% ▲ over the past 12 months, while hourly wages have risen by **8.8**% ▲ YoY to **\$31.45** according to the *Bureau of Labor Statistics*.