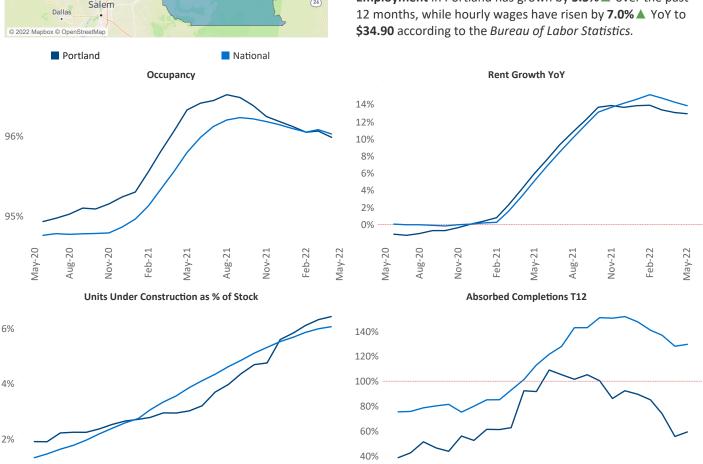

New lease asking rents are at \$1,717, up 13% ▲ from the previous year placing Portland at 52nd overall in year-over-year rent growth.

Multifamily housing demand has been rising with 4,894 A net units absorbed over the past twelve months. This is down -2,790 ▼ units from the previous year's gain of **7,684** ▲ absorbed units.

**Employment** in Portland has grown by **5.5%** ▲ over the past

May-22

Feb-22

Aug-21

Nov-21

Aug-20

May-20

Nov-20