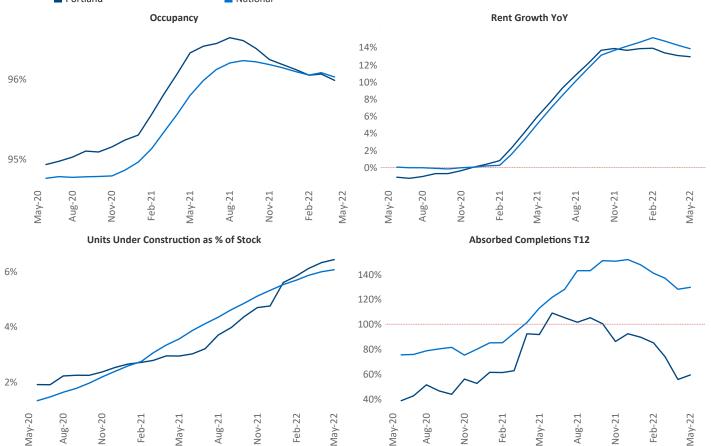

New lease asking **rents** are at \$1,717, up 13% ▲ from the previous year placing Portland at 52nd overall in year-over-year rent growth.

Multifamily housing **demand** has been rising with **4,894** ▲ net units absorbed over the past twelve months. This is down **-2,790** ▼ units from the previous year's gain of **7,684** ▲ absorbed units.

**Employment** in Portland has grown by **5.5%** ▲ over the past 12 months, while hourly wages have risen by **7.0%** ▲ YoY to **\$34.90** according to the *Bureau of Labor Statistics*.