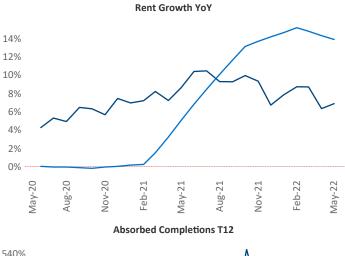

New lease asking **rents** are at **\$1,656**, up **6.9%** from the previous year placing Portland ME at **117th** overall in year-over-year rent growth.

Multifamily housing **demand** has been rising with **800** ▲ net units absorbed over the past twelve months. This is up **495** ▲ units from the previous year's gain of **305** ▲ absorbed units.