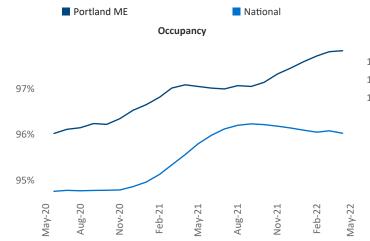

New lease asking **rents** are at **\$1,656**, up **6.9%** from the previous year placing Portland ME at **117th** overall in year-over-year rent growth.

Multifamily housing **demand** has been rising with **800** ▲ net units absorbed over the past twelve months. This is up **495** ▲ units from the previous year's gain of **305** ▲ absorbed units.