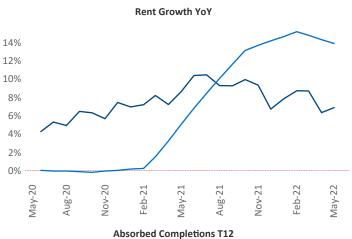

New lease asking **rents** are at **\$1,656**, up **6.9%** from the previous year placing Portland ME at **117th** overall in year-over-year rent growth.

Multifamily housing **demand** has been rising with **800** ▲ net units absorbed over the past twelve months. This is up **495** ▲ units from the previous year's gain of **305** ▲ absorbed units.