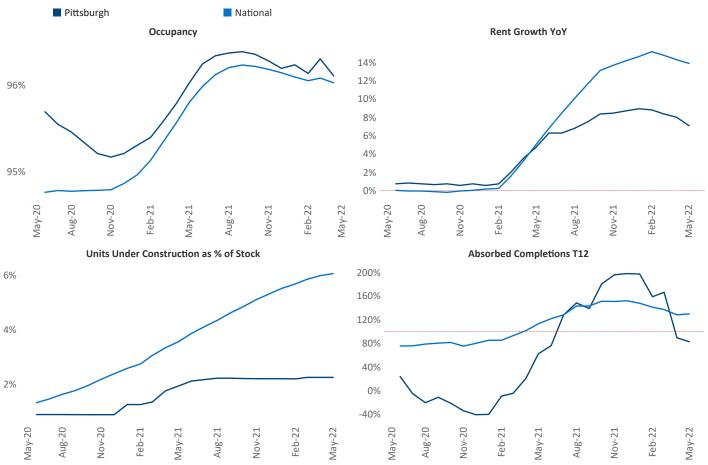

New lease asking **rents** are at \$1,295, up 7.0% ▲ from the previous year placing Pittsburgh at 115th overall in year-over-year rent growth.

Multifamily housing demand has been rising with 1,488 A net units absorbed over the past twelve months. This is up 709 ▲ units from the previous year's gain of 779 ▲ absorbed units.

**Employment** in Pittsburgh has grown by 3.0% ▲ over the past 12 months, while hourly wages have risen by 2.6% A YoY to \$29.51 according to the Bureau of Labor Statistics.